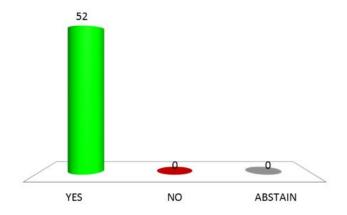

A. YES

B. NO

C. ABSTAIN

Vote 7 (to postpone proposed resolution to next quarterly meeting)

| Participant              | Response | Participant                   | Response | Participant             | Response |
|--------------------------|----------|-------------------------------|----------|-------------------------|----------|
| 01-M Kecseg, Robert      | NO       | 01-W Evenwel, Sue             | NO       | 02-M Ross, Jason        | NO       |
| 02-W Fisher, Jerry       | NO       | 03-M Covey, David             | YES      | 03-W Parada, Judy       | YES      |
| 04-M West, Walter        | NO       | 04-W Winter, Allison          | NO       | 05-M McCloskey, Michael | YES      |
| 05-W Davidson, Nita      | YES      | 06-M McDonald, Chris          | NO       | 06-W McDonald, Dawn     | NO       |
| 07-M Ramsey, Mark        | NO       | 07-W Leo-Wilson, Terri        | NO       | 08-M Branch, Chuck      | NO       |
| 08-W Fischer, Susan      | NO       | 09-M Atwell, Steve            | YES      | 09-W Gebhart, Anne      | YES      |
| 10-M Norred, Warren      | NO       | 10-W Wright, Susan            | YES      | 11-M Edwards, JT        | YES      |
| 11-W Robertson, Tanya    | NO       | 12-M Halvorson, David         | NO       | 12-W Glover, Jill       | NO       |
| 13-M Morales, Roy        | NO       | 13-W Elliott, Dawn            | YES      | 14-M Trevino, Fernando  | YES      |
| 14-W Duncan, Jan         | YES      | 15-M Cruz, Vergel             | NO       | 15-W Stanart, Gail      | NO       |
| 16-M Dunning, Randall    | NO       | 16-W Fountain, Susan          | NO       | 17-M Clede, Marvin      | YES      |
| 17-W Wall, Kathaleen     | YES      | 18-M Figueroa*, Rick          | YES      | 18-W Sinclair, Edee     | YES      |
| 19-M Casias*, Robert     | YES      | 19-W Knowlton, Marian         | YES      | 20-M Dalton, Sam        | NO       |
| 20-W Scott, Hannah       | -        | 21-M Harper*, Terry           | YES      | 21-W Sisk, Carla        | YES      |
| 22-M Bryant, Tripp       | NO       | 22-W Sellers*, Ashley         | NO       | 23-M Broden, Stephen    | NO       |
| 23-W Thomas, Leslie      | NO       | 24-M Barcroft, Jack           | YES      | 24-W Wise, Summer       | YES      |
| 25-M Dorazio, Mark       | -        | 25-W Kinney, Linda            | YES      | 26-M Raign*, Michael    | NO       |
| 26-W Stanko, Marian      | NO       | 27-M Zavaleta, James          | YES      | 27-W Graham, Morgan     | YES      |
| 28-M Bullard, Drew       | YES      | 28-W Haney, Neva              | YES      | 29-Carrasco, Barbara    | YES      |
| 29-M Dunham*, Mark       | YES      | 30-M Brooks, Britton          | NO       | 30-W Starnes, Deon      | NO       |
| 31-M Roller, Tom         | -        | 31-W Lacy, Rhonda             | NO       | 9ECA11                  | NO       |
| Chairman - Dickey, James | =        | Vice-Chairman - Jackson, Alma | NO       |                         |          |