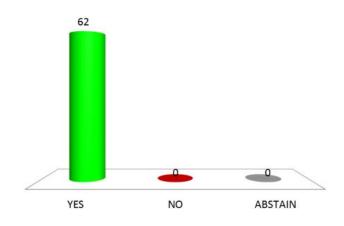

| YES      | 24-W Wise, Summer       | YES      |
| 25-M Dorazio, Mark       | YES      | 25-W Kinney, Linda            | YES      | 26-M Raign*, Michael    | YES      |
| 26-W Stanko, Marian      | YES      | 27-M Zavaleta, James          | YES      | 27-W Graham, Morgan     | YES      |
| 28-M Bullard, Drew       | YES      | 28-W Haney, Neva              | YES      | 29-Carrasco, Barbara    | YES      |
| 29-M Dunham*, Mark       | YES      | 30-M Brooks, Britton          | YES      | 30-W Starnes, Deon      | YES      |
| 31-M Roller, Tom         | -        | 31-W Lacy, Rhonda             | YES      | 9ECA11                  | YES      |
| Chairman - Dickey, James | -        | Vice-Chairman - Jackson, Alma | YES      |                         |          |

A. YES

B. NO

C. ABSTAIN



Vote 5 (special session)

| Participant              | Response | Participant                   | Response | Participant                               | Response |
|--------------------------|----------|-------------------------------|----------|-------------------------------------------|----------|
| 01-M Kecseg, Robert      | YES      | 01-W Evenwel, Sue             | YES      | 02-M Ross, Jason                          | YES      |
| 02-W Fisher, Jerry       | YES      | 03-M Covey, David             | NO       | 03-W Parada, Judy                         | ABSTAIN  |
| 04-M West, Walter        | YES      | 04-W Winter, Allison          | YES      | 05-M McCloskey, Michael                   | NO       |
| 05-W Davidson, Nita      | NO       | 06-M McDonald, Chris          | YES      |