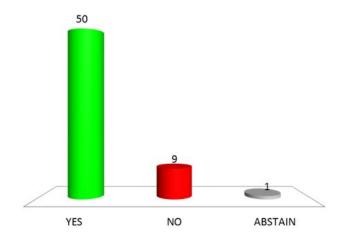

#### 2019 - Q3 SREC Votes

Vote 1

| Participant              | Response | Participant                   | Response           | Participant             | Response |
|--------------------------|----------|-------------------------------|--------------------|-------------------------|----------|
| 01-M Kecseg, Robert      | YES      | 01-W Evenwel, Sue             | YES                | 02-M Ross, Jason        | YES      |
| 02-W Fisher, Jerry       | YES      | 03-M Covey, David             | YES                | 03-W Parada, Judy       | YES      |
| 04-M West, Walter        | YES      | 04-W Winter, Allison          | YES                | 05-M McCloskey, Michael | YES      |
| 05-W Davidson, Nita      | YES      | 06-M McDonald, Chris          | YES                | 06-W McDonald, Dawn     | YES      |
| 07-M Ramsey, Mark        | YES      | 07-W Leo-Wilson, Terri        | YES                | 08-M Branch, Chuck      | YES      |
| 08-W Fischer, Susan      | YES      | 09-M Atwell, Steve            | YES                | 09-W Gebhart, Anne      | YES      |
| 10-M Norred, Warren      | YES      | 10-W Wright, Susan            | YES                | 11-M Edwards, JT        | YES      |
| 11-W Robertson, Tanya    | YES      | 12-M Halvorson, David         | YES                | 12-W Glover, Jill       | YES      |
| 13-M Morales, Roy        | YES      | 13-W Elliott, Dawn            | YES                | 14-M Trevino, Fernando  | YES      |
| 14-W Duncan, Jan         | YES      | 15-M Cruz, Vergel             | YES                | 15-W Stanart, Gail      | YES      |
| 16-M Dunning, Randall    | YES      | 16-W Fountain, Susan          | -                  | 17-M Clede, Marvin      | YES      |
| 17-W Wall, Kathaleen     | YES      | 18-M Figueroa*, Rick          | YES                | 18-W Sinclair, Edee     | YES      |
| 19-M Casias*, Robert     | YES      | 19-W Knowlton, Marian         | YES                | 20-M Dalton, Sam        | -        |
| 20-W Scott, Hannah       | -        | 21-M Harper*, Terry           | YES                | 21-W Sisk, Carla        | YES      |
| 22-M Bryant, Tripp       | YES      | 22-W Sellers*, Ashley         | YES                | 23-M Broden, Stephen    | YES      |
| 23-W Thomas, Leslie      | YES      | 24-M Barcroft, Jack           | YES                | 24-W Wise, Summer       | YES      |
| 25-M Dorazio, Mark       | YES      | 25-W Kinney, Linda            | YES                | 26-M Raign*, Michael    | YES      |
| 26-W Stanko, Marian      | YES      | 27-M Zavaleta, James          | 25-W Kinney, Linda | 27-W Graham, Morgan     | -        |
| 28-M Bullard, Drew       | YES      | 28-W Haney, Neva              | YES                | 29-Carrasco, Barbara    | YES      |
| 29-M Dunham*, Mark       | YES      | 30-M Brooks, Britton          | YES                | 30-W Starnes, Deon      | YES      |
| 31-M Roller, Tom         | -        | 31-W Lacy, Rhonda             | YES                | 9ECA11                  | 50       |
| Chairman - Dickey, James | -        | Vice-Chairman - Jackson, Alma | YES                |                         |          |