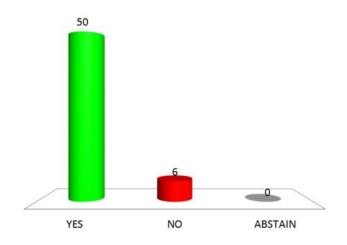

#### 2019 - Q3 SREC Votes

Vote 1

| Participant              | Response | Participant                   | Response           | Participant             | Response |
|--------------------------|----------|-------------------------------|--------------------|-------------------------|----------|
| 01-M Kecseg, Robert      | YES      | 01-W Evenwel, Sue             | YES                | 02-M Ross, Jason        | YES      |
| 02-W Fisher, Jerry       | YES      | 03-M Covey, David             | YES                | 03-W Parada, Judy       | YES      |
| 04-M West, Walter        | YES      | 04-W Winter, Allison          | YES                | 05-M McCloskey, Michael | YES      |
| 05-W Davidson, Nita      | YES      | 06-M McDonald, Chris          | YES                | 06-W McDonald, Dawn     | YES      |
| 07-M Ramsey, Mark        | YES      | 07-W Leo-Wilson, Terri        | YES                | 08-M Branch, Chuck      | YES      |
| 08-W Fischer, Susan      | YES      | 09-M Atwell, Steve            | YES                | 09-W Gebhart, Anne      | YES      |
| 10-M Norred, Warren      | YES      | 10-W Wright, Susan            | YES                | 11-M Edwards, JT        | YES      |
| 11-W Robertson, Tanya    | YES      | 12-M Halvorson, David         | YES                | 12-W Glover, Jill       | YES      |
| 13-M Morales, Roy        | YES      | 13-W Elliott, Dawn            | YES                | 14-M Trevino, Fernando  | YES      |
| 14-W Duncan, Jan         | YES      | 15-M Cruz, Vergel             | YES                | 15-W Stanart, Gail      | YES      |
| 16-M Dunning, Randall    | YES      | 16-W Fountain, Susan          | -                  | 17-M Clede, Marvin      | YES      |
| 17-W Wall, Kathaleen     | YES      | 18-M Figueroa*, Rick          | YES                | 18-W Sinclair, Edee     | YES      |
| 19-M Casias*, Robert     | YES      | 19-W Knowlton, Marian         | YES                | 20-M Dalton, Sam        | -        |
| 20-W Scott, Hannah       | -        | 21-M Harper*, Terry           | YES                | 21-W Sisk, Carla        | YES      |
| 22-M Bryant, Tripp       | YES      | 22-W Sellers*, Ashley         | YES                | 23-M Broden, Stephen    | YES      |
| 23-W Thomas, Leslie      | YES      | 24-M Barcroft, Jack           | YES                | 24-W Wise, Summer       | YES      |
| 25-M Dorazio, Mark       | YES      | 25-W Kinney, Linda            | YES                | 26-M Raign*, Michael    | YES      |
| 26-W Stanko, Marian      | YES      | 27-M Zavaleta, James          | 25-W Kinney, Linda | 27-W Graham, Morgan     | -        |
| 28-M Bullard, Drew       | YES      | 28-W Haney, Neva              | YES                | 29-Carrasco, Barbara    | YES      |
| 29-M Dunham*, Mark       | YES      | 30-M Brooks, Britton          | YES                | 30-W Starnes, Deon      | YES      |
| 31-M Roller, Tom         | -        | 31-W Lacy, Rhonda             | YES                | 9ECA11                  | 50       |
| Chairman - Dickey, James | -        | Vice-Chairman - Jackson, Alma | YES                |                         |          |